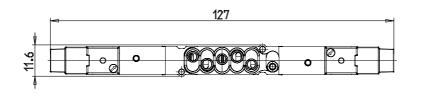

#### DIMENSIONS

| Series                  | D                                 |
|-------------------------|-----------------------------------|
| Size (mm)               | 1 = 10.5 mm                       |
| Actuation               | E = electric                      |
| Component               | VB = Valve with body for sub-base |
| Type of solenoid valve  | K = 5/3 CO                        |
| Type of manual override | R = with push and turn device     |