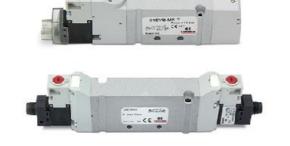

## Valves and solenoid valves - Series D (VB)

Product code: D1EVB-KR

### TECHNICAL DATA

| Series                  | D                                 |
|-------------------------|-----------------------------------|
| Size (mm)               | 1 = 10.5 mm                       |
| Actuation               | E = electric                      |
| Component               | VB = Valve with body for sub-base |
| Type of solenoid valve  | K = 5/3 CO                        |
| Type of manual override | R = with push and turn device     |