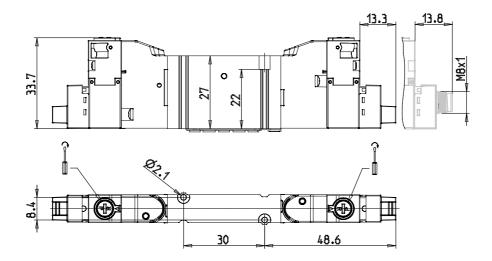

#### DIMENSIONS

| Series                  | D                                 |
|-------------------------|-----------------------------------|
| Size (mm)               | 1 = 10.5 mm                       |
| Actuation               | E = electric                      |
| Component               | VB = Valve with body for sub-base |
| Type of solenoid valve  | K = 5/3 CO                        |
| Type of manual override | R = with push and turn device     |