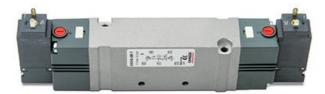

## Valves and solenoid valves - Series D (VB)

Product code: D1EVB-KR

### TECHNICAL DATA

| Series                  | D                                 |
|-------------------------|-----------------------------------|
| Size (mm)               | 1 = 10.5 mm                       |
| Actuation               | E = electric                      |
| Component               | VB = Valve with body for sub-base |
| Type of solenoid valve  | K = 5/3 CO                        |
| Type of manual override | R = with push and turn device     |