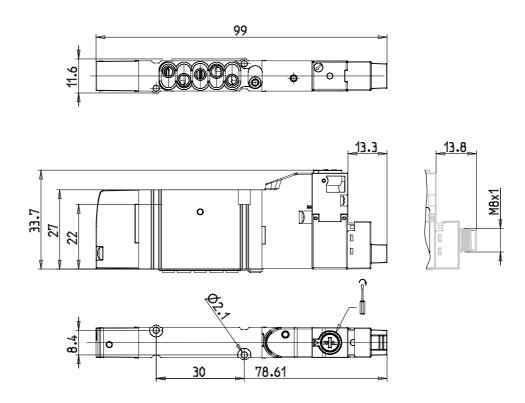

## DIMENSIONS

| Series                  | D                                 |
|-------------------------|-----------------------------------|
| Size (mm)               | 1 = 10.5 mm                       |
| Actuation               | E = electric                      |
| Component               | VB = Valve with body for sub-base |
| Type of solenoid valve  | M = 5/2 Monostable                |
| Type of manual override | P = push button (not for D4)      |