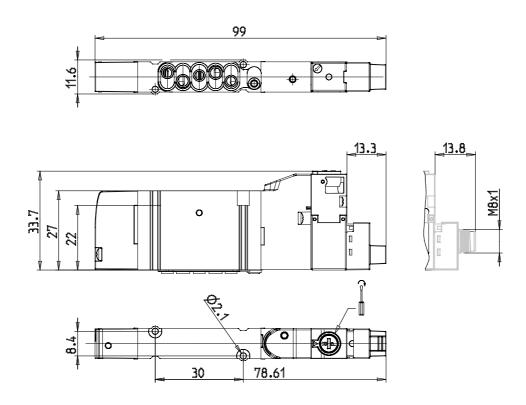

## DIMENSIONS

| Series                  | D                                 |
|-------------------------|-----------------------------------|
| Size (mm)               | 1 = 10.5 mm                       |
| Actuation               | E = electric                      |
| Component               | VB = Valve with body for sub-base |
| Type of solenoid valve  | M = 5/2 Monostable                |
| Type of manual override | R = with push and turn device     |