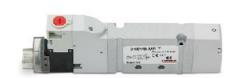

## Valves and solenoid valves - Series D (VB)

Product code: D1EVB-MR

Datasheet creation date: 10/03/2025 11:16

## TECHNICAL DATA

| Series                  | D                                 |
|-------------------------|-----------------------------------|
| Size (mm)               | 1 = 10.5 mm                       |
| Actuation               | E = electric                      |
| Component               | VB = Valve with body for sub-base |
| Type of solenoid valve  | M = 5/2 Monostable                |
| Type of manual override | R = with push and turn device     |