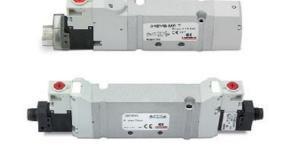

## Valves and solenoid valves - Series D (VB)

Product code: D1EVB-NR

### TECHNICAL DATA

| Series                  | D                                 |
|-------------------------|-----------------------------------|
| Size (mm)               | 1 = 10.5 mm                       |
| Actuation               | E = electric                      |
| Component               | VB = Valve with body for sub-base |
| Type of solenoid valve  | N = 5/3 CP                        |
| Type of manual override | R = with push and turn device     |