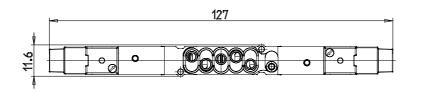

#### DIMENSIONS

| Series                  | D                                 |
|-------------------------|-----------------------------------|
| Size (mm)               | 1 = 10.5 mm                       |
| Actuation               | E = electric                      |
| Component               | VB = Valve with body for sub-base |
| Type of solenoid valve  | N = 5/3 CP                        |
| Type of manual override | R = with push and turn device     |