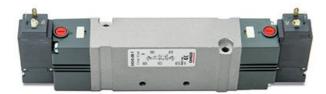

## Valves and solenoid valves - Series D (VB)

Product code: D1EVB-NR

### TECHNICAL DATA

| Series                  | D                                 |
|-------------------------|-----------------------------------|
| Size (mm)               | 1 = 10.5 mm                       |
| Actuation               | E = electric                      |
| Component               | VB = Valve with body for sub-base |
| Type of solenoid valve  | N = 5/3 CP                        |
| Type of manual override | R = with push and turn device     |