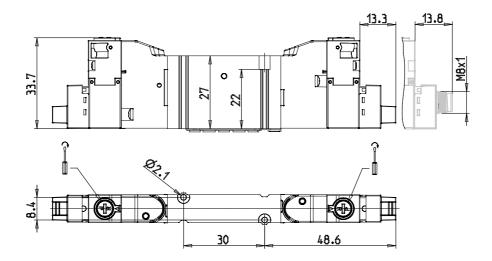

#### DIMENSIONS

| Series                  | D                                 |
|-------------------------|-----------------------------------|
| Size (mm)               | 1 = 10.5 mm                       |
| Actuation               | E = electric                      |
| Component               | VB = Valve with body for sub-base |
| Type of solenoid valve  | N = 5/3 CP                        |
| Type of manual override | R = with push and turn device     |