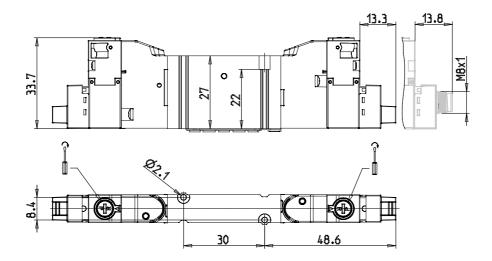

#### DIMENSIONS

| Series                  | D                                 |
|-------------------------|-----------------------------------|
| Size (mm)               | 1 = 10.5 mm                       |
| Actuation               | E = electric                      |
| Component               | VB = Valve with body for sub-base |
| Type of solenoid valve  | V = 5/3 CC                        |
| Type of manual override | P = push button (not for D4)      |