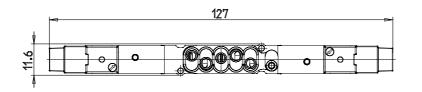

#### DIMENSIONS

| Series                  | D                                 |
|-------------------------|-----------------------------------|
| Size (mm)               | 1 = 10.5 mm                       |
| Actuation               | E = electric                      |
| Component               | VB = Valve with body for sub-base |
| Type of solenoid valve  | V = 5/3 CC                        |
| Type of manual override | P = push button (not for D4)      |