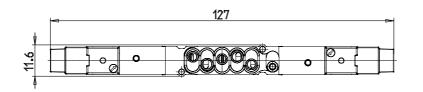

#### DIMENSIONS

| Series                  | D                                 |
|-------------------------|-----------------------------------|
| Size (mm)               | 1 = 10.5 mm                       |
| Actuation               | E = electric                      |
| Component               | VB = Valve with body for sub-base |
| Type of solenoid valve  | V = 5/3 CC                        |
| Type of manual override | R = with push and turn device     |