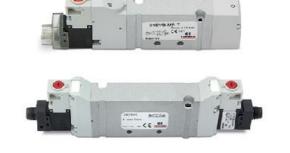

## Valves and solenoid valves - Series D (VB)

Product code: D1EVB-VR

### TECHNICAL DATA

| Series                  | D                                 |
|-------------------------|-----------------------------------|
| Size (mm)               | 1 = 10.5 mm                       |
| Actuation               | E = electric                      |
| Component               | VB = Valve with body for sub-base |
| Type of solenoid valve  | V = 5/3 CC                        |
| Type of manual override | R = with push and turn device     |