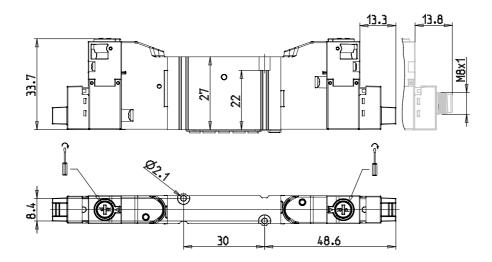

#### DIMENSIONS

| Series                  | D                                 |
|-------------------------|-----------------------------------|
| Size (mm)               | 1 = 10.5 mm                       |
| Actuation               | E = electric                      |
| Component               | VB = Valve with body for sub-base |
| Type of solenoid valve  | V = 5/3 CC                        |
| Type of manual override | R = with push and turn device     |