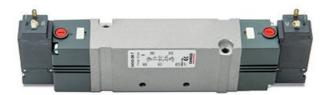

## Valves and solenoid valves - Series D (VB)

Product code: D1EVB-VR

### TECHNICAL DATA

| Series                  | D                                 |
|-------------------------|-----------------------------------|
| Size (mm)               | 1 = 10.5 mm                       |
| Actuation               | E = electric                      |
| Component               | VB = Valve with body for sub-base |
| Type of solenoid valve  | V = 5/3 CC                        |
| Type of manual override | R = with push and turn device     |