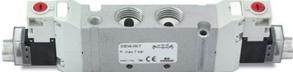

## Valves and solenoid valves - Series D (VA) Product code: D23VA-AP-T

## DIMENSIONS

| Series                  | D                             |
|-------------------------|-------------------------------|
| Size (mm)               | 2 = 16 mm                     |
| Actuation               | 3 = electric 15 mm            |
| Component               | VA = Valve with threaded body |
| Type of solenoid valve  | A = 2 x 3/2 NO                |
| Type of manual override | P = push button               |
| Connection              | T = Thread                    |