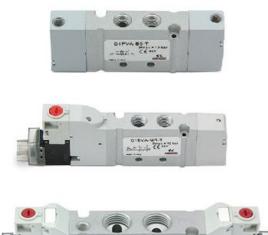

## Valves and solenoid valves - Series D (VA)

Product code: D23VA-AP-T

## TECHNICAL DATA

| Series                  | D                             |
|-------------------------|-------------------------------|
| Size (mm)               | 2 = 16 mm                     |
| Actuation               | 3 = electric 15 mm            |
| Component               | VA = Valve with threaded body |
| Type of solenoid valve  | A = 2 x 3/2 NO                |
| Type of manual override | P = push button               |
| Connection              | T = Thread                    |