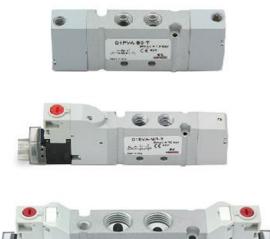

## Valves and solenoid valves - Series D (VA)

Product code: D23VA-BR-T

## TECHNICAL DATA

| Series                  | D                             |
|-------------------------|-------------------------------|
| Size (mm)               | 2 = 16 mm                     |
| Actuation               | 3 = electric 15 mm            |
| Component               | VA = Valve with threaded body |
| Type of solenoid valve  | B = 5/2 Bistable              |
| Type of manual override | R = with push and turn device |
| Connection              | T = Thread                    |