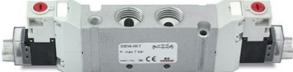

## Valves and solenoid valves - Series D (VA) Product code: D23VA-BR-T

## DIMENSIONS

| Series                  | D                             |
|-------------------------|-------------------------------|
| Size (mm)               | 2 = 16 mm                     |
| Actuation               | 3 = electric 15 mm            |
| Component               | VA = Valve with threaded body |
| Type of solenoid valve  | B = 5/2 Bistable              |
| Type of manual override | R = with push and turn device |
| Connection              | T = Thread                    |