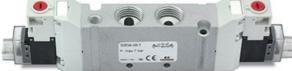

## Valves and solenoid valves - Series D (VA)

Product code: D23VA-CP-T

## TECHNICAL DATA

| Series                  | D                             |
|-------------------------|-------------------------------|
| Size (mm)               | 2 = 16 mm                     |
| Actuation               | 3 = electric 15 mm            |
| Component               | VA = Valve with threaded body |
| Type of solenoid valve  | C = 2 x 3/2 NC                |
| Type of manual override | P = push button               |
| Connection              | T = Thread                    |

## DIMENSIONS

| Series                  | D                             |
|-------------------------|-------------------------------|
| Size (mm)               | 2 = 16 mm                     |
| Actuation               | 3 = electric 15 mm            |
| Component               | VA = Valve with threaded body |
| Type of solenoid valve  | C = 2 x 3/2 NC                |
| Type of manual override | P = push button               |
| Connection              | T = Thread                    |