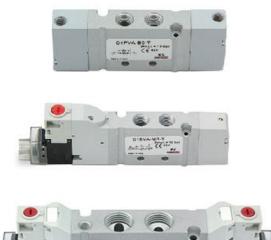

## Valves and solenoid valves - Series D (VA)

Product code: D23VA-CP-T

## TECHNICAL DATA

| Series                  | D                             |
|-------------------------|-------------------------------|
| Size (mm)               | 2 = 16 mm                     |
| Actuation               | 3 = electric 15 mm            |
| Component               | VA = Valve with threaded body |
| Type of solenoid valve  | C = 2 x 3/2 NC                |
| Type of manual override | P = push button               |
| Connection              | T = Thread                    |

## DIMENSIONS

| Series                  | D                             |
|-------------------------|-------------------------------|
| Size (mm)               | 2 = 16 mm                     |
| Actuation               | 3 = electric 15 mm            |
| Component               | VA = Valve with threaded body |
| Type of solenoid valve  | C = 2 x 3/2 NC                |
| Type of manual override | P = push button               |
| Connection              | T = Thread                    |