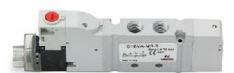

## Valves and solenoid valves - Series D (VA)

Product code: D23VA-MP-T

Datasheet creation date: 10/03/2025 11:17











## TECHNICAL DATA

| Series                  | D                             |
|-------------------------|-------------------------------|
| Size (mm)               | 2 = 16 mm                     |
| Actuation               | 3 = electric 15 mm            |
| Component               | VA = Valve with threaded body |
| Type of solenoid valve  | M = 5/2 Monostable            |
| Type of manual override | P = push button               |
| Connection              | T = Thread                    |



## Valves and solenoid valves - Series D (VA)

Product code: D23VA-MP-T

## DIMENSIONS

| Series                  | D                             |
|-------------------------|-------------------------------|
| Size (mm)               | 2 = 16 mm                     |
| Actuation