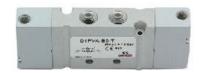

## Valves and solenoid valves - Series D (VA)

Product code: D23VA-MP-T

Datasheet creation date: 10/03/2025 11:17

## TECHNICAL DATA

| Series                  | D                             |
|-------------------------|-------------------------------|
| Size (mm)               | 2 = 16 mm                     |
| Actuation               | 3 = electric 15 mm            |
| Component               | VA = Valve with threaded body |
| Type of solenoid valve  | M = 5/2 Monostable            |
| Type of manual override | P = push button               |
| Connection              | T = Thread                    |