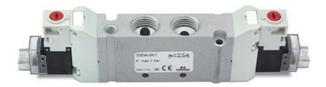

## DIMENSIONS

| Series                  | D                             |
|-------------------------|-------------------------------|
| Size (mm)               | 2 = 16 mm                     |
| Actuation               | 3 = electric 15 mm            |
| Component               | VA = Valve with threaded body |
| Type of solenoid valve  | M = 5/2 Monostable            |
| Type of manual override | P = push button               |
| Connection              | T = Thread                    |