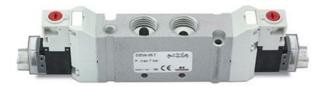

## DIMENSIONS

| Series                  | D                             |
|-------------------------|-------------------------------|
| Size (mm)               | 2 = 16 mm                     |
| Actuation               | 3 = electric 15 mm            |
| Component               | VA = Valve with threaded body |
| Type of solenoid valve  | M = 5/2 Monostable            |
| Type of manual override | R = with push and turn device |
| Connection              | T = Thread                    |