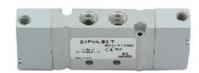

## Valves and solenoid valves - Series D (VA)

Product code: D23VA-MR-T

Datasheet creation date: 10/03/2025 11:17

## TECHNICAL DATA

| Series                  | D                             |
|-------------------------|-------------------------------|
| Size (mm)               | 2 = 16 mm                     |
| Actuation               | 3 = electric 15 mm            |
| Component               | VA = Valve with threaded body |
| Type of solenoid valve  | M = 5/2 Monostable            |
| Type of manual override | R = with push and turn device |
| Connection              | T = Thread                    |