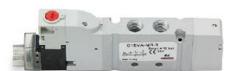

## Valves and solenoid valves - Series D (VA)

Product code: D23VA-MR-T

Datasheet creation date: 10/03/2025 11:17











## TECHNICAL DATA

| Series                  | D                             |
|-------------------------|-------------------------------|
| Size (mm)               | 2 = 16 mm                     |
| Actuation               | 3 = electric 15 mm            |
| Component               | VA = Valve with threaded body |
| Type of solenoid valve  | M = 5/2 Monostable            |
| Type of manual override | R = with push and turn device |
| Connection              | T = Thread                    |



## Valves and solenoid valves - Series D (VA)

Product code: D23VA-MR-T

## DIMENSIONS

| Series                  | D                             |
|-------------------------|-------------------------------|
| Size (mm)               | 2 = 16 mm                     |
| Actuation