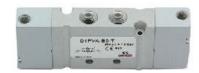

## Valves and solenoid valves - Series D (VA)

Product code: D23VA-NP-T

Datasheet creation date: 10/03/2025 11:17

## TECHNICAL DATA

| Series                  | D                             |
|-------------------------|-------------------------------|
| Size (mm)               | 2 = 16 mm                     |
| Actuation               | 3 = electric 15 mm            |
| Component               | VA = Valve with threaded body |
| Type of solenoid valve  | N = 5/3 CP                    |
| Type of manual override | P = push button               |
| Connection              | T = Thread                    |