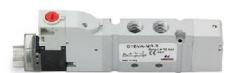

## Valves and solenoid valves - Series D (VA)

Product code: D23VA-NP-T

Datasheet creation date: 10/03/2025 11:17











## TECHNICAL DATA

| Series                  | D                             |
|-------------------------|-------------------------------|
| Size (mm)               | 2 = 16 mm                     |
| Actuation               | 3 = electric 15 mm            |
| Component               | VA = Valve with threaded body |
| Type of solenoid valve  | N = 5/3 CP                    |
| Type of manual override | P = push button               |
| Connection              | T = Thread                    |



## Valves and solenoid valves - Series D (VA)

Product code: D23VA-NP-T

## DIMENSIONS

| Series                  | D                             |
|-------------------------|-------------------------------|
| Size (mm)               | 2 = 16 mm                     |
| Actuation