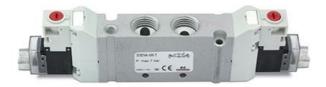

## DIMENSIONS

| Series                  | D                             |
|-------------------------|-------------------------------|
| Size (mm)               | 2 = 16 mm                     |
| Actuation               | 3 = electric 15 mm            |
| Component               | VA = Valve with threaded body |
| Type of solenoid valve  | N = 5/3 CP                    |
| Type of manual override | P = push button               |
| Connection              | T = Thread                    |