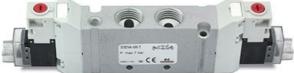

## Valves and solenoid valves - Series D (VA)

Product code: D23VA-NZP-T

## TECHNICAL DATA

| Series                  | D                               |
|-------------------------|---------------------------------|
| Size (mm)               | 2 = 16 mm                       |
| Actuation               | 3 = electric 15 mm              |
| Component               | VA = Valve with threaded body   |
| Type of solenoid valve  | NZ = 5/3 CP (external piloting) |
| Type of manual override | P = push button                 |
| Connection              | T = Thread                      |

## DIMENSIONS

| Series                  | D                               |
|-------------------------|---------------------------------|
| Size (mm)               | 2 = 16 mm                       |
| Actuation               | 3 = electric 15 mm              |
| Component               | VA = Valve with threaded body   |
| Type of solenoid valve  | NZ = 5/3 CP (external piloting) |
| Type of manual override | P = push button                 |
| Connection              | T = Thread                      |