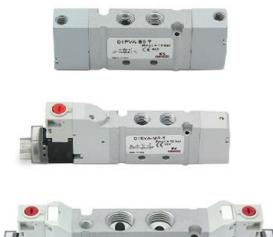

## Valves and solenoid valves - Series D (VA)

Product code: D23VA-PP-T

## TECHNICAL DATA

| Series                  | D                             |
|-------------------------|-------------------------------|
| Size (mm)               | 2 = 16 mm                     |
| Actuation               | 3 = electric 15 mm            |
| Component               | VA = Valve with threaded body |
| Type of solenoid valve  | P = 3/2 NC                    |
| Type of manual override | P = push button               |
| Connection              | T = Thread                    |