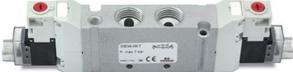

## Valves and solenoid valves - Series D (VA) Product code: D23VA-PP-T

## DIMENSIONS

| Series                  | D                             |
|-------------------------|-------------------------------|
| Size (mm)               | 2 = 16 mm                     |
| Actuation               | 3 = electric 15 mm            |
| Component               | VA = Valve with threaded body |
| Type of solenoid valve  | P = 3/2 NC                    |
| Type of manual override | P = push button               |
| Connection              | T = Thread                    |