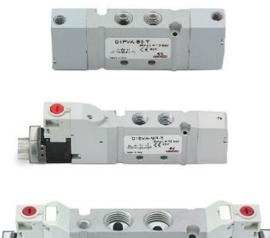

## Valves and solenoid valves - Series D (VA)

Product code: D23VA-PR-T





## TECHNICAL DATA

| Series                  | D                             |
|-------------------------|-------------------------------|
| Size (mm)               | 2 = 16 mm                     |
| Actuation               | 3 = electric 15 mm            |
| Component               | VA = Valve with threaded body |
| Type of solenoid valve  | P = 3/2 NC                    |
| Type of manual override | R = with push and turn device |
| Connection              | T = Thread                    |

Check the most updated document online 🖄 <u>click here</u>





## Valves and solenoid valves - Series D (VA) Product code: D23VA-PR-T

## DIMENSIONS

| Series                  | D                             |
|-------------------------|-------------------------------|
| Size (mm)