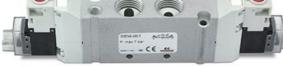

## DIMENSIONS

| Series                  | D                             |
|-------------------------|-------------------------------|
| Size (mm)               | 2 = 16 mm                     |
| Actuation               | 3 = electric 15 mm            |
| Component               | VA = Valve with threaded body |
| Type of solenoid valve  | P = 3/2 NC                    |
| Type of manual override | R = with push and turn device |
| Connection              | T = Thread                    |