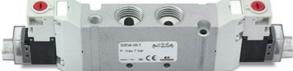

## DIMENSIONS

| Series                  | D                             |
|-------------------------|-------------------------------|
| Size (mm)               | 2 = 16 mm                     |
| Actuation               | 3 = electric 15 mm            |
| Component               | VA = Valve with threaded body |
| Type of solenoid valve  | Q = 3/2 NO                    |
| Type of manual override | P = push button               |
| Connection              | T = Thread                    |