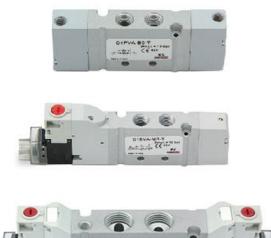

## Valves and solenoid valves - Series D (VA)

Product code: D23VA-QP-T





## TECHNICAL DATA

| Series                  | D                             |
|-------------------------|-------------------------------|
| Size (mm)               | 2 = 16 mm                     |
| Actuation               | 3 = electric 15 mm            |
| Component               | VA = Valve with threaded body |
| Type of solenoid valve  | Q = 3/2 NO                    |
| Type of manual override | P = push button               |
| Connection              | T = Thread                    |

Check the most updated document online 🖄 <u>click here</u>





## Valves and solenoid valves - Series D (VA) Product code: D23VA-QP-T

## DIMENSIONS

| Series                  | D                             |
|-------------------------|-------------------------------|
| Size (mm)