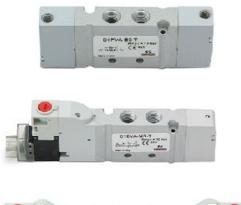

## Valves and solenoid valves - Series D (VA)

Product code: D23VA-QR-T

Datasheet creation date: 10/03/2025 11:18

Check the most updated document online 🖄 <u>click here</u>

## TECHNICAL DATA

| Series                  | D                             |
|-------------------------|-------------------------------|
| Size (mm)               | 2 = 16 mm                     |
| Actuation               | 3 = electric 15 mm            |
| Component               | VA = Valve with threaded body |
| Type of solenoid valve  | Q = 3/2 NO                    |
| Type of manual override | R = with push and turn device |
| Connection              | T = Thread                    |