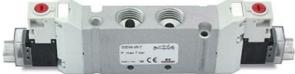

## DIMENSIONS

| Series                  | D                             |
|-------------------------|-------------------------------|
| Size (mm)               | 2 = 16 mm                     |
| Actuation               | 3 = electric 15 mm            |
| Component               | VA = Valve with threaded body |
| Type of solenoid valve  | Q = 3/2 NO                    |
| Type of manual override | R = with push and turn device |
| Connection              | T = Thread                    |