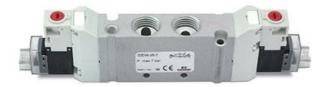

## DIMENSIONS

| Series                  | D                             |
|-------------------------|-------------------------------|
| Size (mm)               | 2 = 16 mm                     |
| Actuation               | 3 = electric 15 mm            |
| Component               | VA = Valve with threaded body |
| Type of solenoid valve  | V = 5/3 CC                    |
| Type of manual override | R = with push and turn device |
| Connection              | T = Thread                    |