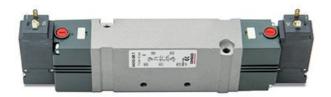

## DIMENSIONS

| Series                  | D                                 |
|-------------------------|-----------------------------------|
| Size (mm)               | 2 = 16 mm                         |
| Actuation               | 3 = elettrica 15 mm               |
| Component               | VB = Valve with body for sub-base |
| Type of solenoid valve  | B = 5/2 Bistable                  |
| Type of manual override | P = push button (not for D4)      |