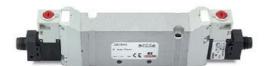

## Valves and solenoid valves - Series D (VB)

Product code: D23VB-BP

Datasheet creation date: 10/03/2025 11:18











## TECHNICAL DATA

| Series                  | D                                 |
|-------------------------|-----------------------------------|
| Size (mm)               | 2 = 16 mm                         |
| Actuation               | 3 = elettrica 15 mm               |
| Component               | VB = Valve with body for sub-base |
| Type of solenoid valve  | B = 5/2 Bistable                  |
| Type of manual override | P = push button (not for D4)      |



## Valves and solenoid valves - Series D (VB)

Product code: D23VB-BP

## DIMENSIONS

| Series                  | D                                 |
|-------------------------|-----------------------------------|
| Size (mm)               | 2 = 16 mm                         |
| Actuation               | 3 = elettrica 15 mm