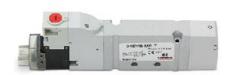

## Valves and solenoid valves - Series D (VB)

Product code: D23VB-BP

Datasheet creation date: 10/03/2025 11:18

## TECHNICAL DATA

| Series                  | D                                 |
|-------------------------|-----------------------------------|
| Size (mm)               | 2 = 16 mm                         |
| Actuation               | 3 = elettrica 15 mm               |
| Component               | VB = Valve with body for sub-base |
| Type of solenoid valve  | B = 5/2 Bistable                  |
| Type of manual override | P = push button (not for D4)      |