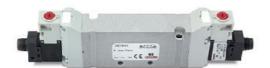

## DIMENSIONS

| Series                  | D                                 |
|-------------------------|-----------------------------------|
| Size (mm)               | 2 = 16 mm                         |
| Actuation               | 3 = elettrica 15 mm               |
| Component               | VB = Valve with body for sub-base |
| Type of solenoid valve  | C = 2 x 3/2 NC                    |
| Type of manual override | P = push button (not for D4)      |