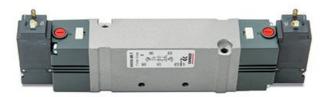

## DIMENSIONS

| Series                  | D                                 |
|-------------------------|-----------------------------------|
| Size (mm)               | 2 = 16 mm                         |
| Actuation               | 3 = elettrica 15 mm               |
| Component               | VB = Valve with body for sub-base |
| Type of solenoid valve  | C = 2 x 3/2 NC                    |
| Type of manual override | P = push button (not for D4)      |