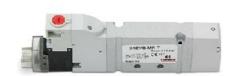

## Valves and solenoid valves - Series D (VB)

Product code: D23VB-CP

Datasheet creation date: 10/03/2025 11:18

## TECHNICAL DATA

| Series                  | D                                 |
|-------------------------|-----------------------------------|
| Size (mm)               | 2 = 16 mm                         |
| Actuation               | 3 = elettrica 15 mm               |
| Component               | VB = Valve with body for sub-base |
| Type of solenoid valve  | C = 2 x 3/2 NC                    |
| Type of manual override | P = push button (not for D4)      |

## Valves and solenoid valves - Series D (VB)

Product code: D23VB-CP