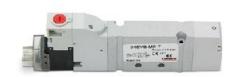

## Valves and solenoid valves - Series D (VB)

Product code: D23VB-CR

Datasheet creation date: 10/03/2025 11:18

## TECHNICAL DATA

| Series                  | D                                 |
|-------------------------|-----------------------------------|
| Size (mm)               | 2 = 16 mm                         |
| Actuation               | 3 = elettrica 15 mm               |
| Component               | VB = Valve with body for sub-base |
| Type of solenoid valve  | C = 2 x 3/2 NC                    |
| Type of manual override | R = with push and turn device     |