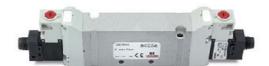

## Valves and solenoid valves - Series D (VB)

Product code: D23VB-CR

Datasheet creation date: 10/03/2025 11:18











## TECHNICAL DATA

| Series                  | D                                 |
|-------------------------|-----------------------------------|
| Size (mm)               | 2 = 16 mm                         |
| Actuation               | 3 = elettrica 15 mm               |
| Component               | VB = Valve with body for sub-base |
| Type of solenoid valve  | C = 2 x 3/2 NC                    |
| Type of manual override | R = with push and turn device     |



## Valves and solenoid valves - Series D (VB)

Product code: D23VB-CR

## DIMENSIONS

| Series                  | D                                 |
|-------------------------|-----------------------------------|
| Size (mm)               | 2 = 16 mm                         |
| Actuation               | 3 = elettrica 15 mm