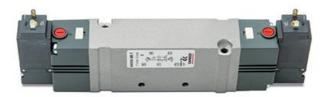

## DIMENSIONS

| Series                  | D                                 |
|-------------------------|-----------------------------------|
| Size (mm)               | 2 = 16 mm                         |
| Actuation               | 3 = elettrica 15 mm               |
| Component               | VB = Valve with body for sub-base |
| Type of solenoid valve  | C = 2 x 3/2 NC                    |
| Type of manual override | R = with push and turn device     |