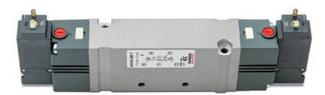

## DIMENSIONS

| Series                  | D                                 |
|-------------------------|-----------------------------------|
| Size (mm)               | 2 = 16 mm                         |
| Actuation               | 3 = elettrica 15 mm               |
| Component               | VB = Valve with body for sub-base |
| Type of solenoid valve  | G = 2 x 3/2 (NC+NO)               |
| Type of manual override | P = push button (not for D4)      |