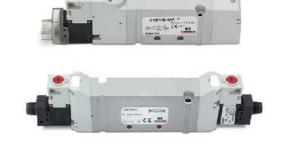

# Valves and solenoid valves - Series D (VB)

Product code: D23VB-GP

#### TECHNICAL DATA

| Series                  | D                                 |
|-------------------------|-----------------------------------|
| Size (mm)               | 2 = 16 mm                         |
| Actuation               | 3 = elettrica 15 mm               |
| Component               | VB = Valve with body for sub-base |
| Type of solenoid valve  | G = 2 x 3/2 (NC+NO)               |
| Type of manual override | P = push button (not for D4)      |