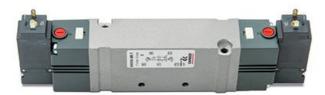

# DIMENSIONS

| Series                  | D                                 |
|-------------------------|-----------------------------------|
| Size (mm)               | 2 = 16 mm                         |
| Actuation               | 3 = elettrica 15 mm               |
| Component               | VB = Valve with body for sub-base |
| Type of solenoid valve  | G = 2 x 3/2 (NC+NO)               |
| Type of manual override | R = with push and turn device     |