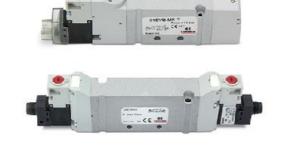

# Valves and solenoid valves - Series D (VB)

Product code: D23VB-GR

### TECHNICAL DATA

| Series                  | D                                 |
|-------------------------|-----------------------------------|
| Size (mm)               | 2 = 16 mm                         |
| Actuation               | 3 = elettrica 15 mm               |
| Component               | VB = Valve with body for sub-base |
| Type of solenoid valve  | G = 2 x 3/2 (NC+NO)               |
| Type of manual override | R = with push and turn device     |