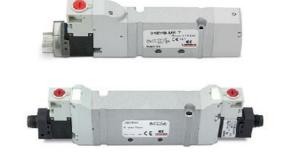

### TECHNICAL DATA

| Series                  | D                                 |
|-------------------------|-----------------------------------|
| Size (mm)               | 2 = 16 mm                         |
| Actuation               | 3 = elettrica 15 mm               |
| Component               | VB = Valve with body for sub-base |
| Type of solenoid valve  | K = 5/3 CO                        |
| Type of manual override | P = push button (not for D4)      |