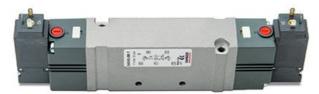

## DIMENSIONS

| Series                  | D                                 |
|-------------------------|-----------------------------------|
| Size (mm)               | 2 = 16 mm                         |
| Actuation               | 3 = elettrica 15 mm               |
| Component               | VB = Valve with body for sub-base |
| Type of solenoid valve  | K = 5/3 CO                        |
| Type of manual override | P = push button (not for D4)      |