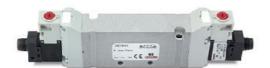

## Valves and solenoid valves - Series D (VB)

Product code: D23VB-KR

Datasheet creation date: 10/03/2025 11:18











## TECHNICAL DATA

| Series                  | D                                 |
|-------------------------|-----------------------------------|
| Size (mm)               | 2 = 16 mm                         |
| Actuation               | 3 = elettrica 15 mm               |
| Component               | VB = Valve with body for sub-base |
| Type of solenoid valve  | K = 5/3 CO                        |
| Type of manual override | R = with push and turn device     |



## Valves and solenoid valves - Series D (VB)

Product code: D23VB-KR

## DIMENSIONS

| Series                  | D                                 |
|-------------------------|-----------------------------------|
| Size (mm)               | 2 = 16 mm                         |
| Actuation               | 3 = elettrica 15 mm