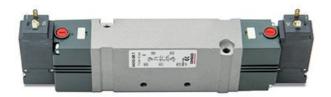

## DIMENSIONS

| Series                  | D                                 |
|-------------------------|-----------------------------------|
| Size (mm)               | 2 = 16 mm                         |
| Actuation               | 3 = elettrica 15 mm               |
| Component               | VB = Valve with body for sub-base |
| Type of solenoid valve  | K = 5/3 CO                        |
| Type of manual override | R = with push and turn device     |