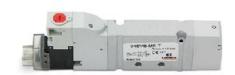

## Valves and solenoid valves - Series D (VB)

Product code: D23VB-KR

Datasheet creation date: 10/03/2025 11:18

## TECHNICAL DATA

| Series                  | D                                 |
|-------------------------|-----------------------------------|
| Size (mm)               | 2 = 16 mm                         |
| Actuation               | 3 = elettrica 15 mm               |
| Component               | VB = Valve with body for sub-base |
| Type of solenoid valve  | K = 5/3 CO                        |
| Type of manual override | R = with push and turn device     |