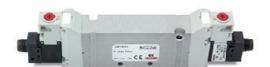

## Valves and solenoid valves - Series D (VB)

Product code: D23VB-MP

## DIMENSIONS

| Series                  | D                                 |
|-------------------------|-----------------------------------|
| Size (mm)               | 2 = 16 mm                         |
| Actuation               | 3 = elettrica 15 mm               |
| Component               | VB = Valve with body for sub-base |
| Type of solenoid valve  | M = 5/2 Monostable                |
| Type of manual override | P = push button (not for D4)      |