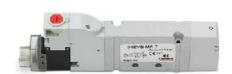

## Valves and solenoid valves - Series D (VB)

Product code: D23VB-MP

Datasheet creation date: 10/03/2025 11:18

## TECHNICAL DATA

| Series                  | D                                 |
|-------------------------|-----------------------------------|
| Size (mm)               | 2 = 16 mm                         |
| Actuation               | 3 = elettrica 15 mm               |
| Component               | VB = Valve with body for sub-base |
| Type of solenoid valve  | M = 5/2 Monostable                |
| Type of manual override | P = push button (not for D4)      |