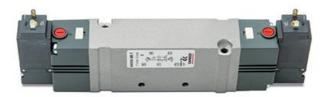

## Valves and solenoid valves - Series D (VB)

Product code: D23VB-MP

## DIMENSIONS

| Series                  | D                                 |
|-------------------------|-----------------------------------|
| Size (mm)               | 2 = 16 mm                         |
| Actuation               | 3 = elettrica 15 mm               |
| Component               | VB = Valve with body for sub-base |
| Type of solenoid valve  | M = 5/2 Monostable                |
| Type of manual override | P = push button (not for D4)      |