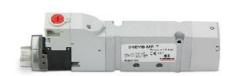

## Valves and solenoid valves - Series D (VB)

Product code: D23VB-MR

Datasheet creation date: 10/03/2025 11:18

## TECHNICAL DATA

| Series                  | D                                 |
|-------------------------|-----------------------------------|
| Size (mm)               | 2 = 16 mm                         |
| Actuation               | 3 = elettrica 15 mm               |
| Component               | VB = Valve with body for sub-base |
| Type of solenoid valve  | M = 5/2 Monostable                |
| Type of manual override | R = with push and turn device     |