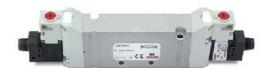

## Valves and solenoid valves - Series D (VB)

Product code: D23VB-MR

## DIMENSIONS

| Series                  | D                                 |
|-------------------------|-----------------------------------|
| Size (mm)               | 2 = 16 mm                         |
| Actuation               | 3 = elettrica 15 mm               |
| Component               | VB = Valve with body for sub-base |
| Type of solenoid valve  | M = 5/2 Monostable                |
| Type of manual override | R = with push and turn device     |