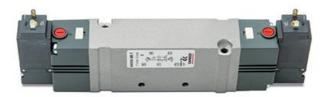

## Valves and solenoid valves - Series D (VB)

Product code: D23VB-MR

## DIMENSIONS

| Series                  | D                                 |
|-------------------------|-----------------------------------|
| Size (mm)               | 2 = 16 mm                         |
| Actuation               | 3 = elettrica 15 mm               |
| Component               | VB = Valve with body for sub-base |
| Type of solenoid valve  | M = 5/2 Monostable                |
| Type of manual override | R = with push and turn device     |