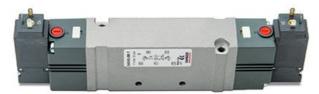

## Valves and solenoid valves - Series D (VB) Product code: D23VB-NP

## DIMENSIONS

| Series                  | D                                 |
|-------------------------|-----------------------------------|
| Size (mm)               | 2 = 16 mm                         |
| Actuation               | 3 = elettrica 15 mm               |
| Component               | VB = Valve with body for sub-base |
| Type of solenoid valve  | N = 5/3 CP                        |
| Type of manual override | P = push button (not for D4)      |