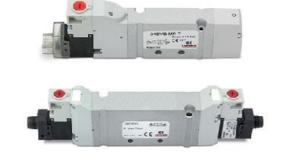

# Valves and solenoid valves - Series D (VB)

Product code: D23VB-NP

### TECHNICAL DATA

| Series                  | D                                 |
|-------------------------|-----------------------------------|
| Size (mm)               | 2 = 16 mm                         |
| Actuation               | 3 = elettrica 15 mm               |
| Component               | VB = Valve with body for sub-base |
| Type of solenoid valve  | N = 5/3 CP                        |
| Type of manual override | P = push button (not for D4)      |