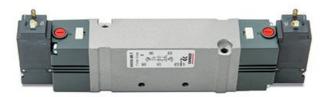

## Valves and solenoid valves - Series D (VB)

Product code: D23VB-NR

## DIMENSIONS

| Series                  | D                                 |
|-------------------------|-----------------------------------|
| Size (mm)               | 2 = 16 mm                         |
| Actuation               | 3 = elettrica 15 mm               |
| Component               | VB = Valve with body for sub-base |
| Type of solenoid valve  | N = 5/3 CP                        |
| Type of manual override | R = with push and turn device     |