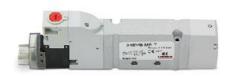

## Valves and solenoid valves - Series D (VB)

Product code: D23VB-NR

Datasheet creation date: 10/03/2025 11:18

## TECHNICAL DATA

| Series                  | D                                 |
|-------------------------|-----------------------------------|
| Size (mm)               | 2 = 16 mm                         |
| Actuation               | 3 = elettrica 15 mm               |
| Component               | VB = Valve with body for sub-base |
| Type of solenoid valve  | N = 5/3 CP                        |
| Type of manual override | R = with push and turn device     |