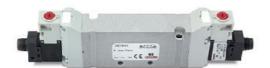

## Valves and solenoid valves - Series D (VB)

Product code: D23VB-NR

## DIMENSIONS

| Series                  | D                                 |
|-------------------------|-----------------------------------|
| Size (mm)               | 2 = 16 mm                         |
| Actuation               | 3 = elettrica 15 mm               |
| Component               | VB = Valve with body for sub-base |
| Type of solenoid valve  | N = 5/3 CP                        |
| Type of manual override | R = with push and turn device     |