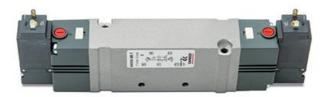

## Valves and solenoid valves - Series D (VB)

Product code: D23VB-VP

## DIMENSIONS

| Series                  | D                                 |
|-------------------------|-----------------------------------|
| Size (mm)               | 2 = 16 mm                         |
| Actuation               | 3 = elettrica 15 mm               |
| Component               | VB = Valve with body for sub-base |
| Type of solenoid valve  | V = 5/3 CC                        |
| Type of manual override | P = push button (not for D4)      |