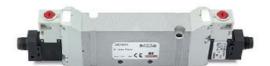

## Valves and solenoid valves - Series D (VB)

Product code: D23VB-VP

## DIMENSIONS

| Series                  | D                                 |
|-------------------------|-----------------------------------|
| Size (mm)               | 2 = 16 mm                         |
| Actuation               | 3 = elettrica 15 mm               |
| Component               | VB = Valve with body for sub-base |
| Type of solenoid valve  | V = 5/3 CC                        |
| Type of manual override | P = push button (not for D4)      |