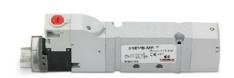

## Valves and solenoid valves - Series D (VB)

Product code: D23VB-VP

Datasheet creation date: 10/03/2025 11:18

## TECHNICAL DATA

| Series                  | D                                 |
|-------------------------|-----------------------------------|
| Size (mm)               | 2 = 16 mm                         |
| Actuation               | 3 = elettrica 15 mm               |
| Component               | VB = Valve with body for sub-base |
| Type of solenoid valve  | V = 5/3 CC                        |
| Type of manual override | P = push button (not for D4)      |