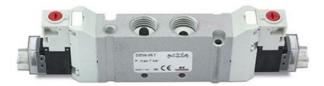

## Valves and solenoid valves - Series D (VA)

Product code: D2CVA-AR-T

## DIMENSIONS

| Series                  | D                               |
|-------------------------|---------------------------------|
| Size (mm)               | 2 = 16 mm                       |
| Actuation               | C = electric with M8 connection |
| Component               | VA = Valve with threaded body   |
| Type of solenoid valve  | A = 2 x 3/2 NO                  |
| Type of manual override | R = with push and turn device   |
| Connection              | T = Thread                      |