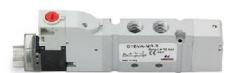

## Valves and solenoid valves - Series D (VA)

Product code: D2CVA-AR-T

## DIMENSIONS

| Series                  | D                               |
|-------------------------|---------------------------------|
| Size (mm)               | 2 = 16 mm                       |
| Actuation               | C = electric with M8 connection |
| Component               | VA = Valve with threaded body   |
| Type of solenoid valve  | A = 2 x 3/2 NO                  |
| Type of manual override | R = with push and turn device   |
| Connection              | T = Thread                      |