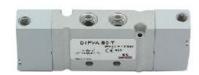

## Valves and solenoid valves - Series D (VA)

Product code: D2CVA-AR-T

Datasheet creation date: 10/03/2025 11:18

## TECHNICAL DATA

| Series                  | D                               |
|-------------------------|---------------------------------|
| Size (mm)               | 2 = 16 mm                       |
| Actuation               | C = electric with M8 connection |
| Component               | VA = Valve with threaded body   |
| Type of solenoid valve  | A = 2 x 3/2 NO                  |
| Type of manual override | R = with push and turn device   |
| Connection              | T = Thread                      |