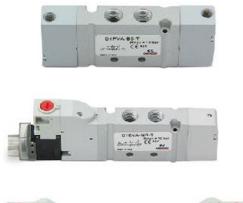

## Valves and solenoid valves - Series D (VA)

Product code: D2CVA-CR-T

Datasheet creation date: 10/03/2025 11:19

Check the most updated document online 🖄 <u>click here</u>

## Valves and solenoid valves - Series D (VA) Product code: D2CVA-CR-T