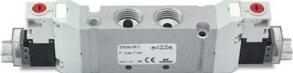

## DIMENSIONS

| Series                  | D                               |
|-------------------------|---------------------------------|
| Size (mm)               | 2 = 16 mm                       |
| Actuation               | C = electric with M8 connection |
| Component               | VA = Valve with threaded body   |
| Type of solenoid valve  | K = 5/3 CO                      |
| Type of manual override | P = push button                 |
| Connection              | T = Thread                      |