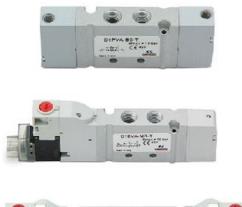

## Valves and solenoid valves - Series D (VA)

Product code: D2CVA-KR-T

Datasheet creation date: 10/03/2025 11:19

Check the most updated document online 🖄 <u>click here</u>

## Valves and solenoid valves - Series D (VA) Product code: D2CVA-KR-T