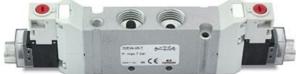

## DIMENSIONS

| Series                  | D                               |
|-------------------------|---------------------------------|
| Size (mm)               | 2 = 16 mm                       |
| Actuation               | C = electric with M8 connection |
| Component               | VA = Valve with threaded body   |
| Type of solenoid valve  | K = 5/3 CO                      |
| Type of manual override | R = with push and turn device   |
| Connection              | T = Thread                      |