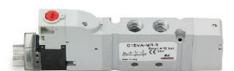

## Valves and solenoid valves - Series D (VA)

Product code: D2CVA-MP-T

## DIMENSIONS

| Series                  | D                               |
|-------------------------|---------------------------------|
| Size (mm)               | 2 = 16 mm                       |
| Actuation               | C = electric with M8 connection |
| Component               | VA = Valve with threaded body   |
| Type of solenoid valve  | M = 5/2 Monostable              |
| Type of manual override | P = push button                 |
| Connection              | T = Thread                      |