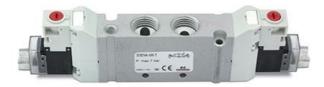

## Valves and solenoid valves - Series D (VA)

Product code: D2CVA-MP-T

## DIMENSIONS

| Series                  | D                               |
|-------------------------|---------------------------------|
| Size (mm)               | 2 = 16 mm                       |
| Actuation               | C = electric with M8 connection |
| Component               | VA = Valve with threaded body   |
| Type of solenoid valve  | M = 5/2 Monostable              |
| Type of manual override | P = push button                 |
| Connection              | T = Thread                      |