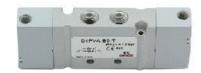

## Valves and solenoid valves - Series D (VA)

Product code: D2CVA-MP-T

Datasheet creation date: 10/03/2025 11:19

Check the most updated document online 3 click here

## TECHNICAL DATA

| Series                  | D                               |
|-------------------------|---------------------------------|
| Size (mm)               | 2 = 16 mm                       |
| Actuation               | C = electric with M8 connection |
| Component               | VA = Valve with threaded body   |
| Type of solenoid valve  | M = 5/2 Monostable              |
| Type of manual override | P = push button                 |
| Connection              | T = Thread                      |