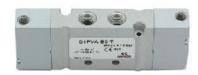

## Valves and solenoid valves - Series D (VA)

Product code: D2CVA-MZP-T

Datasheet creation date: 10/03/2025 11:19

## TECHNICAL DATA

| Series                  | D                                       |
|-------------------------|-----------------------------------------|
| Size (mm)               | 2 = 16 mm                               |
| Actuation               | C = electric with M8 connection         |
| Component               | VA = Valve with threaded body           |
| Type of solenoid valve  | MZ = 5/2 Monostable (external piloting) |
| Type of manual override | P = push button                         |
| Connection              | T = Thread                              |

## Valves and solenoid valves - Series D (VA)

Product code: D2CVA-MZP-T