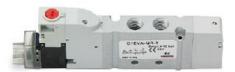

## Valves and solenoid valves - Series D (VA)

Product code: D2CVA-MZP-T

Datasheet creation date: 10/03/2025 11:19

## TECHNICAL DATA

| Series                  | D                                       |
|-------------------------|-----------------------------------------|
| Size (mm)               | 2 = 16 mm                               |
| Actuation               | C = electric with M8 connection         |
| Component               | VA = Valve with threaded body           |
| Type of solenoid valve  | MZ = 5/2 Monostable (external piloting) |
| Type of manual override | P = push button                         |
| Connection              | T = Thread                              |

## Valves and solenoid valves - Series D (VA)

Product code: D2CVA-MZP-T