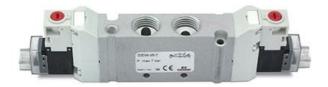

## **DIMENSIONS**

| Series                  | D                               |
|-------------------------|---------------------------------|
| Size (mm)               | 2 = 16 mm                       |
| Actuation               | C = electric with M8 connection |
| Component               | VA = Valve with threaded body   |
| Type of solenoid valve  | MZ = 5/2 Monostable (external   |
|                         | piloting)                       |
| Type of manual override | P = push button                 |
| Connection              | T = Thread                      |