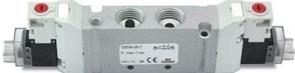

## DIMENSIONS

| Series                  | D                               |
|-------------------------|---------------------------------|
| Size (mm)               | 2 = 16 mm                       |
| Actuation               | C = electric with M8 connection |
| Component               | VA = Valve with threaded body   |
| Type of solenoid valve  | PZ = 3/2 NC (external piloting) |
| Type of manual override | R = with push and turn device   |
| Connection              | T = Thread                      |