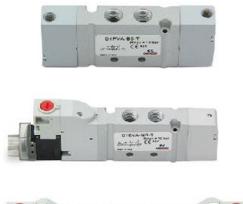

## Valves and solenoid valves - Series D (VA)

Product code: D2CVA-PZR-T

Datasheet creation date: 10/03/2025 11:19

Check the most updated document online 🖄 <u>click here</u>

## TECHNICAL DATA

| Series                  | D                               |
|-------------------------|---------------------------------|
| Size (mm)               | 2 = 16 mm                       |
| Actuation               | C = electric with M8 connection |
| Component               | VA = Valve with threaded body   |
| Type of solenoid valve  | PZ = 3/2 NC (external piloting) |
| Type of manual override | R = with push and turn device   |
| Connection              | T = Thread                      |