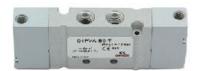

## Valves and solenoid valves - Series D (VA)

Product code: D2CVA-QZP-T

Datasheet creation date: 10/03/2025 11:20

Check the most updated document online 3 click here

## TECHNICAL DATA

| Series                  | D                               |
|-------------------------|---------------------------------|
| Size (mm)               | 2 = 16 mm                       |
| Actuation               | C = electric with M8 connection |
| Component               | VA = Valve with threaded body   |
| Type of solenoid valve  | QZ = 3/2 NO (external piloting) |
| Type of manual override | P = push button                 |
| Connection              | T = Thread                      |

## Valves and solenoid valves - Series D (VA)

Product code: D2CVA-QZP-T