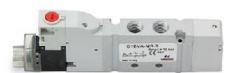

## Valves and solenoid valves - Series D (VA)

Product code: D2CVA-QZP-T

Datasheet creation date: 10/03/2025 11:20

Check the most updated document online 3 click here

## TECHNICAL DATA

| Series                  | D                               |
|-------------------------|---------------------------------|
| Size (mm)               | 2 = 16 mm                       |
| Actuation               | C = electric with M8 connection |
| Component               | VA = Valve with threaded body   |
| Type of solenoid valve  | QZ = 3/2 NO (external piloting) |
| Type of manual override | P = push button                 |
| Connection              | T = Thread                      |

## Valves and solenoid valves - Series D (VA)

Product code: D2CVA-QZP-T