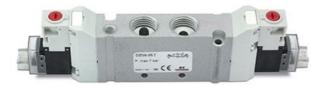

## Valves and solenoid valves - Series D (VA)

Product code: D2CVA-QZP-T

Datasheet creation date: 10/03/2025 11:20

Check the most updated document online 3 click here

## TECHNICAL DATA

| Series                  | D                               |
|-------------------------|---------------------------------|
| Size (mm)               | 2 = 16 mm                       |
| Actuation               | C = electric with M8 connection |
| Component               | VA = Valve with threaded body   |
| Type of solenoid valve  | QZ = 3/2 NO (external piloting) |
| Type of manual override | P = push button                 |
| Connection              | T = Thread                      |

## Valves and solenoid valves - Series D (VA)

Product code: D2CVA-QZP-T

## DIMENSIONS

| Series                  | D                               |
|-------------------------|---------------------------------|
| Size (mm)               | 2 = 16 mm                       |
| Actuation               | C = electric with M8 connection |
| Component               | VA = Valve with threaded body   |
| Type of solenoid valve  | QZ = 3/2 NO (external piloting) |
| Type of manual override | P = push button                 |
| Connection              | T = Thread                      |