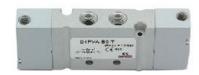

## Valves and solenoid valves - Series D (VA)

Product code: D2CVA-VR-T

Datasheet creation date: 10/03/2025 11:20

Check the most updated document online 3 click here

## Valves and solenoid valves - Series D (VA)

Product code: D2CVA-VR-T

## TECHNICAL DATA

| Series                  | D                               |
|-------------------------|---------------------------------|
| Size (mm)               | 2 = 16 mm                       |
| Actuation               | C = electric with M8 connection |
| Component               | VA = Valve with threaded body   |
| Type of solenoid valve  | V = 5/3 CC                      |
| Type of manual override | R = with push and turn device   |
| Connection              | T = Thread                      |