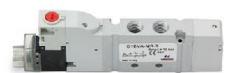

## Valves and solenoid valves - Series D (VA)

Product code: D2CVA-VR-T

Datasheet creation date: 10/03/2025 11:20

Check the most updated document online 3 click here

## Valves and solenoid valves - Series D (VA)

Product code: D2CVA-VR-T

## TECHNICAL DATA

| Series                  | D                               |
|-------------------------|---------------------------------|
| Size (mm)               | 2 = 16 mm                       |
| Actuation               | C = electric with M8 connection |
| Component               | VA = Valve with threaded body   |
| Type of solenoid valve  | V = 5/3 CC                      |
| Type of manual override | R = with push and turn device   |
| Connection              | T = Thread                      |