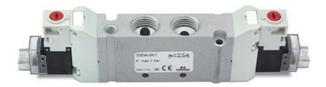

## DIMENSIONS

| Series                  | D                               |
|-------------------------|---------------------------------|
| Size (mm)               | 2 = 16 mm                       |
| Actuation               | C = electric with M8 connection |
| Component               | VA = Valve with threaded body   |
| Type of solenoid valve  | V = 5/3 CC                      |
| Type of manual override | R = with push and turn device   |
| Connection              | T = Thread                      |