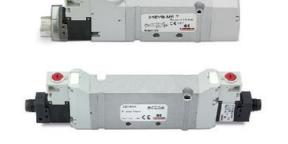

### TECHNICAL DATA

| Series                  | D                                 |
|-------------------------|-----------------------------------|
| Size (mm)               | 2 = 16 mm                         |
| Actuation               | C = electric with M8 connections  |
| Component               | VB = Valve with body for sub-base |
| Type of solenoid valve  | A = 2 x 3/2 NO                    |
| Type of manual override | P = push button (not for D4)      |