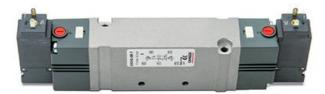

## DIMENSIONS

| Series                  | D                                 |
|-------------------------|-----------------------------------|
| Size (mm)               | 2 = 16 mm                         |
| Actuation               | C = electric with M8 connections  |
| Component               | VB = Valve with body for sub-base |
| Type of solenoid valve  | A = 2 x 3/2 NO                    |
| Type of manual override | P = push button (not for D4)      |