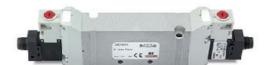

## Valves and solenoid valves - Series D (VB)

Product code: D2CVB-AR

Datasheet creation date: 10/03/2025 11:20











## TECHNICAL DATA

| Series                  | D                                 |
|-------------------------|-----------------------------------|
| Size (mm)               | 2 = 16 mm                         |
| Actuation               | C = electric with M8 connections  |
| Component               | VB = Valve with body for sub-base |
| Type of solenoid valve  | A = 2 x 3/2 NO                    |
| Type of manual override | R = with push and turn device     |



## Valves and solenoid valves - Series D (VB)

Product code: D2CVB-AR

## DIMENSIONS

| Series                  | D                                 |
|-------------------------|-----------------------------------|
| Size (mm)               | 2 = 16 mm                         |
| Actuation               | C = electric with M8