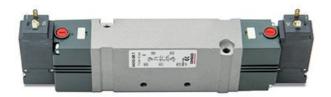

## DIMENSIONS

| Series                  | D                                 |
|-------------------------|-----------------------------------|
| Size (mm)               | 2 = 16 mm                         |
| Actuation               | C = electric with M8 connections  |
| Component               | VB = Valve with body for sub-base |
| Type of solenoid valve  | A = 2 x 3/2 NO                    |
| Type of manual override | R = with push and turn device     |