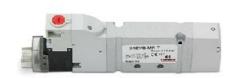

## Valves and solenoid valves - Series D (VB)

Product code: D2CVB-AR

Datasheet creation date: 10/03/2025 11:20

## TECHNICAL DATA

| Series                  | D                                 |
|-------------------------|-----------------------------------|
| Size (mm)               | 2 = 16 mm                         |
| Actuation               | C = electric with M8 connections  |
| Component               | VB = Valve with body for sub-base |
| Type of solenoid valve  | A = 2 x 3/2 NO                    |
| Type of manual override | R = with push and turn device     |