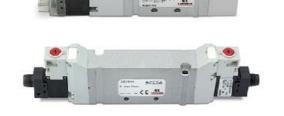

### TECHNICAL DATA

| Series                  | D                                 |
|-------------------------|-----------------------------------|
| Size (mm)               | 2 = 16 mm                         |
| Actuation               | C = electric with M8 connections  |
| Component               | VB = Valve with body for sub-base |
| Type of solenoid valve  | B = 5/2 Bistable                  |
| Type of manual override | P = push button (not for D4)      |