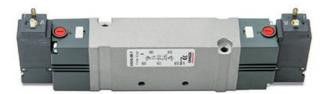

## DIMENSIONS

| Series                  | D                                 |
|-------------------------|-----------------------------------|
| Size (mm)               | 2 = 16 mm                         |
| Actuation               | C = electric with M8 connections  |
| Component               | VB = Valve with body for sub-base |
| Type of solenoid valve  | B = 5/2 Bistable                  |
| Type of manual override | P = push button (not for D4)      |