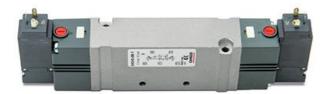

### TECHNICAL DATA

| Series                  | D                                 |
|-------------------------|-----------------------------------|
| Size (mm)               | 2 = 16 mm                         |
| Actuation               | C = electric with M8 connections  |
| Component               | VB = Valve with body for sub-base |
| Type of solenoid valve  | C = 2 x 3/2 NC                    |
| Type of manual override | P = push button (not for D4)      |

## DIMENSIONS

| Series                  | D                                 |
|-------------------------|-----------------------------------|
| Size (mm)               | 2 = 16 mm                         |
| Actuation               | C = electric with M8 connections  |
| Component               | VB = Valve with body for sub-base |
| Type of solenoid valve  | C = 2 x 3/2 NC                    |
| Type of manual override | P = push button (not for D4)      |