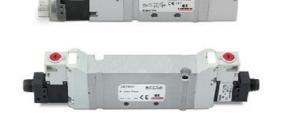

### TECHNICAL DATA

| Series                  | D                                 |
|-------------------------|-----------------------------------|
| Size (mm)               | 2 = 16 mm                         |
| Actuation               | C = electric with M8 connections  |
| Component               | VB = Valve with body for sub-base |
| Type of solenoid valve  | C = 2 x 3/2 NC                    |
| Type of manual override | P = push button (not for D4)      |

## DIMENSIONS

| Series                  | D                                 |
|-------------------------|-----------------------------------|
| Size (mm)               | 2 = 16 mm                         |
| Actuation               | C = electric with M8 connections  |
| Component               | VB = Valve with body for sub-base |
| Type of solenoid valve  | C = 2 x 3/2 NC                    |
| Type of manual override | P = push button (not for D4)      |