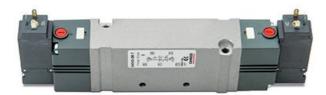

## Valves and solenoid valves - Series D (VB) Product code: D2CVB-CR

# DIMENSIONS

| Series                  | D                                 |
|-------------------------|-----------------------------------|
| Size (mm)               | 2 = 16 mm                         |
| Actuation               | C = electric with M8 connections  |
| Component               | VB = Valve with body for sub-base |
| Type of solenoid valve  | C = 2 x 3/2 NC                    |
| Type of manual override | R = with push and turn device     |