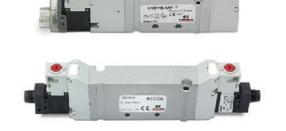

# Valves and solenoid valves - Series D (VB)

Product code: D2CVB-CR

### TECHNICAL DATA

| Series                  | D                                 |
|-------------------------|-----------------------------------|
| Size (mm)               | 2 = 16 mm                         |
| Actuation               | C = electric with M8 connections  |
| Component               | VB = Valve with body for sub-base |
| Type of solenoid valve  | C = 2 x 3/2 NC                    |
| Type of manual override | R = with push and turn device     |