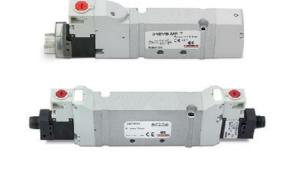

# Valves and solenoid valves - Series D (VB)

Product code: D2CVB-GR

### TECHNICAL DATA

| Series                  | D                                 |
|-------------------------|-----------------------------------|
| Size (mm)               | 2 = 16 mm                         |
| Actuation               | C = electric with M8 connections  |
| Component               | VB = Valve with body for sub-base |
| Type of solenoid valve  | G = 2 x 3/2 (NC+NO)               |
| Type of manual override | R = with push and turn device     |