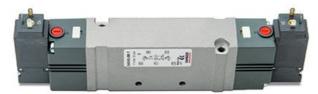

# DIMENSIONS

| Series                  | D                                 |
|-------------------------|-----------------------------------|
| Size (mm)               | 2 = 16 mm                         |
| Actuation               | C = electric with M8 connections  |
| Component               | VB = Valve with body for sub-base |
| Type of solenoid valve  | G = 2 x 3/2 (NC+NO)               |
| Type of manual override | R = with push and turn device     |