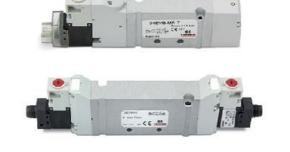

# Valves and solenoid valves - Series D (VB)

Product code: D2CVB-KP

### TECHNICAL DATA

| Series                  | D                                 |
|-------------------------|-----------------------------------|
| Size (mm)               | 2 = 16 mm                         |
| Actuation               | C = electric with M8 connections  |
| Component               | VB = Valve with body for sub-base |
| Type of solenoid valve  | K = 5/3 CO                        |
| Type of manual override | P = push button (not for D4)      |

## Valves and solenoid valves - Series D (VB) Product code: D2CVB-KP