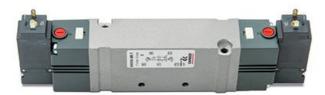

## DIMENSIONS

| Series                  | D                                 |
|-------------------------|-----------------------------------|
| Size (mm)               | 2 = 16 mm                         |
| Actuation               | C = electric with M8 connections  |
| Component               | VB = Valve with body for sub-base |
| Type of solenoid valve  | K = 5/3 CO                        |
| Type of manual override | P = push button (not for D4)      |