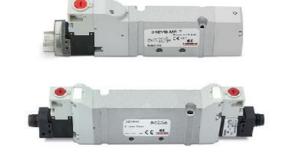

# Valves and solenoid valves - Series D (VB)

Product code: D2CVB-KR

### TECHNICAL DATA

| Series                  | D                                 |
|-------------------------|-----------------------------------|
| Size (mm)               | 2 = 16 mm                         |
| Actuation               | C = electric with M8 connections  |
| Component               | VB = Valve with body for sub-base |
| Type of solenoid valve  | K = 5/3 CO                        |
| Type of manual override | R = with push and turn device     |