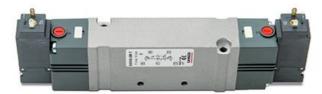

# DIMENSIONS

| Series                  | D                                 |
|-------------------------|-----------------------------------|
| Size (mm)               | 2 = 16 mm                         |
| Actuation               | C = electric with M8 connections  |
| Component               | VB = Valve with body for sub-base |
| Type of solenoid valve  | K = 5/3 CO                        |
| Type of manual override | R = with push and turn device     |