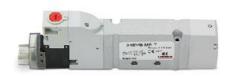

## Valves and solenoid valves - Series D (VB)

Product code: D2CVB-MR

Datasheet creation date: 10/03/2025 11:20

## TECHNICAL DATA

| Series                  | D                                 |
|-------------------------|-----------------------------------|
| Size (mm)               | 2 = 16 mm                         |
| Actuation               | C = electric with M8 connections  |
| Component               | VB = Valve with body for sub-base |
| Type of solenoid valve  | M = 5/2 Monostable                |
| Type of manual override | R = with push and turn device     |