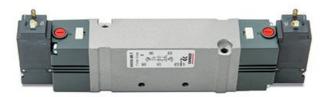

## Valves and solenoid valves - Series D (VB)

Product code: D2CVB-MR

## DIMENSIONS

| Series                  | D                                 |
|-------------------------|-----------------------------------|
| Size (mm)               | 2 = 16 mm                         |
| Actuation               | C = electric with M8 connections  |
| Component               | VB = Valve with body for sub-base |
| Type of solenoid valve  | M = 5/2 Monostable                |
| Type of manual override | R = with push and turn device     |