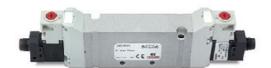

## Valves and solenoid valves - Series D (VB)

Product code: D2CVB-MR

## DIMENSIONS

| Series                  | D                                 |
|-------------------------|-----------------------------------|
| Size (mm)               | 2 = 16 mm                         |
| Actuation               | C = electric with M8 connections  |
| Component               | VB = Valve with body for sub-base |
| Type of solenoid valve  | M = 5/2 Monostable                |
| Type of manual override | R = with push and turn device     |