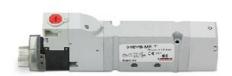

## Valves and solenoid valves - Series D (VB)

Product code: D2CVB-NP

Datasheet creation date: 10/03/2025 11:20

## TECHNICAL DATA

| Series                  | D                                 |
|-------------------------|-----------------------------------|
| Size (mm)               | 2 = 16 mm                         |
| Actuation               | C = electric with M8 connections  |
| Component               | VB = Valve with body for sub-base |
| Type of solenoid valve  | N = 5/3 CP                        |
| Type of manual override | P = push button (not for D4)      |

## Valves and solenoid valves - Series D (VB)

Product code: D2CVB-NP