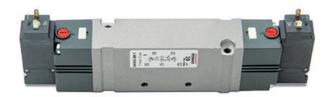

## DIMENSIONS

| Series                  | D                                 |
|-------------------------|-----------------------------------|
| Size (mm)               | 2 = 16 mm                         |
| Actuation               | C = electric with M8 connections  |
| Component               | VB = Valve with body for sub-base |
| Type of solenoid valve  | N = 5/3 CP                        |
| Type of manual override | P = push button (not for D4)      |