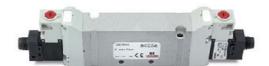

## DIMENSIONS

| Series                  | D                                 |
|-------------------------|-----------------------------------|
| Size (mm)               | 2 = 16 mm                         |
| Actuation               | C = electric with M8 connections  |
| Component               | VB = Valve with body for sub-base |
| Type of solenoid valve  | N = 5/3 CP                        |
| Type of manual override | P = push button (not for D4)      |