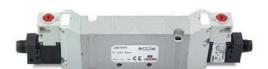

## DIMENSIONS

| Series                  | D                                 |
|-------------------------|-----------------------------------|
| Size (mm)               | 2 = 16 mm                         |
| Actuation               | C = electric with M8 connections  |
| Component               | VB = Valve with body for sub-base |
| Type of solenoid valve  | N = 5/3 CP                        |
| Type of manual override | R = with push and turn device     |