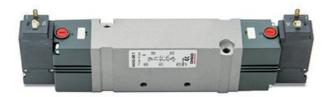

## DIMENSIONS

| Series                  | D                                 |
|-------------------------|-----------------------------------|
| Size (mm)               | 2 = 16 mm                         |
| Actuation               | C = electric with M8 connections  |
| Component               | VB = Valve with body for sub-base |
| Type of solenoid valve  | N = 5/3 CP                        |
| Type of manual override | R = with push and turn device     |