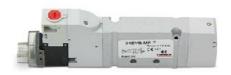

## Valves and solenoid valves - Series D (VB)

Product code: D2CVB-NR

Datasheet creation date: 10/03/2025 11:20

## TECHNICAL DATA

| Series                  | D                                 |
|-------------------------|-----------------------------------|
| Size (mm)               | 2 = 16 mm                         |
| Actuation               | C = electric with M8 connections  |
| Component               | VB = Valve with body for sub-base |
| Type of solenoid valve  | N = 5/3 CP                        |
| Type of manual override | R = with push and turn device     |

## Valves and solenoid valves - Series D (VB)

Product code: D2CVB-NR